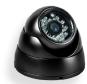

#### STYLUS-DOME-US

**Black Dome camera.** (L92xH60mm) Day/Night Vision with a 10 yards night range. 700 TVL.

4mm fixed lens.

Power supply not included.