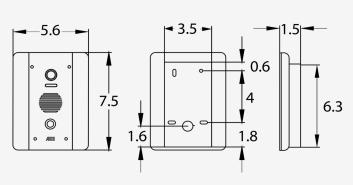

|
| Resolution   | 800 TVL                              |

| Camera type              | 2                                    |
|--------------------------|--------------------------------------|
| Door stations per system | 2                                    |
| Monitors per system      | 4                                    |
| Keypad                   | Optional, with 3 relays & 1200 codes |



Each kit contains, a speech panel, 2 power supplies, install manual, and 1 stylus monitor (wall/desk mounted brackets options - up to 4 monitors per system, sold separately).



VIDEO PEDESTAL KITS

STYLUS-VID-PB-US (NON-KP)
STYLUS-VID-PBK-US















ARCHITECTURAL VIDEO MODELS, these are stylish panels with blue backlighting.

STYLUS-VID-AB-US (NON-KP)
STYLUS-VID-ABK-US

#### STYLUS-AB



#### **STYLUS-ABK**





#### STYLUS-VID-4.3-US



# Additional Accessories

**Additional monitor.** (L180xH130mm)

Sleek design, featuring a gloss white screen trim.

Wall mountable, hands free design.

Touch sensitive buttons.

Volume control.

4.3 inch screen.

4.5 IIICII SCIECII.

Power supply included.

## STYLUS-AUD-4.3-US



# Additional AUDIO handset. (L180xH130mm)

Sleek design, featuring a gloss white screen trim. Wall/desk mountable, hands free design (brackets included).

Touch sensitive buttons.

Volume control.

Power supply included.

#### STYLUS-DOME-US



**Black Dome camera.** (L92xH60mm) Day/Night Vision with a 10 yards night range. 700 TVL.

4mm fixed lens.

Power supply not included.

#### **STYLUS-BULLET-US**



**Black Bullet camera.** (L154xH79xW72mm) Day/Night Vi