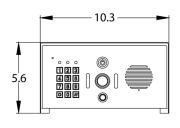

| Camera type              | 2                                    |
|--------------------------|--------------------------------------|
| Door stations per system | 2                                    |
| Monitors per system      | 4                                    |
| Keypad                   | Optional, with 3 relays & 1200 codes |