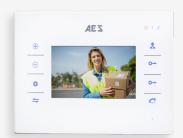

#### STYLUS-VID-4.3-US

| Monitor mounting     | Flush or Surface                              |
|----------------------|-----------------------------------------------|
| Recording            | 32Gb Max (not included)                       |
| Capacity             | Over 50 x 10 second clips (200 on 32Gb card)  |
| Motion detection     | Yes                                           |
| Recording channels   | 1 (can choose to record from door, or camera) |
| Recording options    | 10-60 second video, or still image            |
| Recording resolution | 720 x 288 pixels                              |
| Screen size          | 4.3 inch                                      |
| Scree resolution     | 480 x 272                                     |