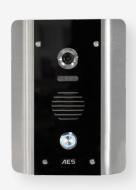

ARCHITECTURAL VIDEO MODELS, these are stylish panels with blue backlighting.

STYLUS-VID-AB-US (NON-KP)
STYLUS-VID-ABK-US

#### STYLUS-AB