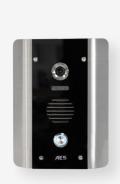

Add up to 2 additional video door/gate panels (sold separately).

| Camera type  | Colour CCD analogue                  |
|--------------|--------------------------------------|
| Night vision | Yes, with IR illumination (2m range) |
| Lens         | 110 degree viewing angle             |
| Resolution   | 800 TVL                              |

ARCHITECTURAL VIDEO MODELS, these are stylish panels with blue backlighting.

STYLUS-VID-AB-US (NON-KP)
STYLUS-VID-ABK-US