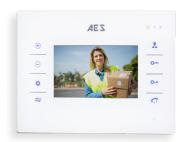

# Additional Accessories

**Additional monitor.** (L180xH130mm)

Sleek design, featuring a gloss white screen trim.

Wall mountable, hands free design.

Touch sensitive buttons.

Volume control.

4.3 inch screen.

4.5 IIICII SCIECII.

Power supply included.