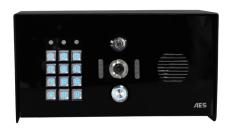

| Camera type              | 2                                    |
|--------------------------|--------------------------------------|
| Door stations per system | 2                                    |
| Monitors per system      | 4                                    |
| Keypad                   | Optional, with 3 relays & 1200 codes |

ARCHITECTURAL VIDEO MODELS, these are stylish panels with blue backlighting.

STYLUS-VID-AB-US (NON-KP)
STYLUS-VID-ABK-US