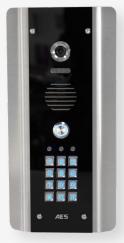

ARCHITECTURAL VIDEO MODELS, these are stylish panels with blue backlighting.

STYLUS-VID-AB-US (NON-KP)
STYLUS-VID-ABK-US

#### **STYLUS-ABK**