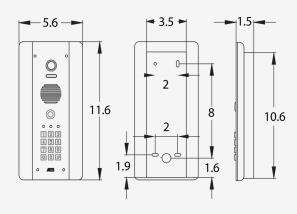

TVL                              |

| Camera type              | 2                                    |
|--------------------------|--------------------------------------|
| Door stations per system | 2                                    |
| Monitors per system      | 4                                    |
| Keypad                   | Optional, with 3 relays & 1200 codes |



Each kit contains, a speech panel, 2 power supplies, install manual, and 1 stylus monitor (wall/desk mounted brackets options - up to 4 monitors per system, sold separately).



VIDEO PEDESTAL KITS

STYLUS-VID-PB-US (NON-KP)
STYLUS-VID-PBK-US















ARCHITECTURAL VIDEO MODELS, these are stylish panels with blue backlighting.

STYLUS-VID-AB-US (NON-KP)
STYLUS-VID-ABK-US

#### STYLUS-AB



#### **STYLUS-ABK**





#### STYLUS-VID-4.3-US



# Additional Accessories

**Additional monitor.** (L180xH130mm)

Sleek design, featuring a gloss white screen trim.

Wall mountable, hands free design.

Touch sensitive buttons.

Volume control.

4.3 inch screen.

4.5 IIICII SCIECII.

Power supply included.

## STYLUS-AUD-4.3-US



# Additional AUDIO handset. (L180xH130mm)

Sleek design, featuring a gloss white screen trim. Wall/desk mountable, hands free design (brackets included).

Touch sensitive buttons.

Volume control.

Power supply included.

#### STYLUS-DOME-US



**Black Dome camera.** (L92xH60mm) Day/Night Vision with a 10 yards night range. 700 TVL.

4mm fixed lens.

Power supply not included.

#### **STYLUS-BULLET-US**



**Black Bullet camera.** (L154xH79xW72mm) Day/Night Vision with a 10 yards ni