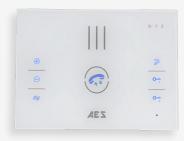

# Additional AUDIO handset. (L180xH130mm)

Sleek design, featuring a gloss white screen trim. Wall/desk mountable, hands free design (brackets included).

Touch sensitive buttons.

Volume control.

Power supply included.