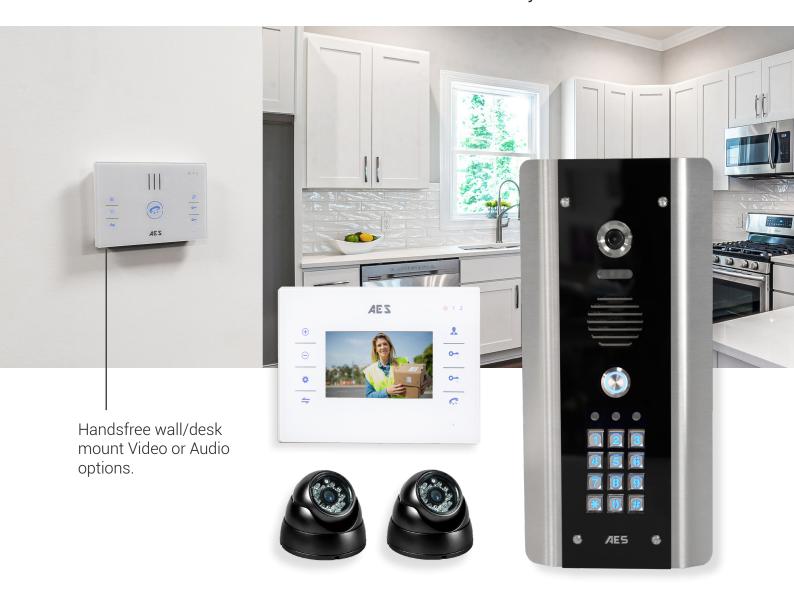

Each kit contains, a speech panel, 2 power supplies, install manual, and 1 stylus monitor (wall/desk mounted brackets options - up to 4 monitors per system, sold separately).

VIDEO PEDESTAL KITS

STYLUS-VID-PB-US (NON-KP)
STYLUS-VID-PBK-US

# Additional Accessories

**Additional monitor.** (L180xH130mm)

Sleek design, featuring a gloss white screen trim.

Wall mountable, hands free design.

Touch sensitive buttons.

Volume control.

4.3 inch screen.

# Additional AUDIO handset. (L180xH130mm)

Sleek design, featuring a gloss white screen trim. Wall/desk mountable, hands free design (brackets included).

Touch sensitive buttons.

Volume control.

Power supply included.

#### STYLUS-DOME-US

**Black Dome camera.** (L92xH60mm) Day/Night Vision with a 10 yards night range. 700 TVL.

4mm fixed lens.

Power supply not included.