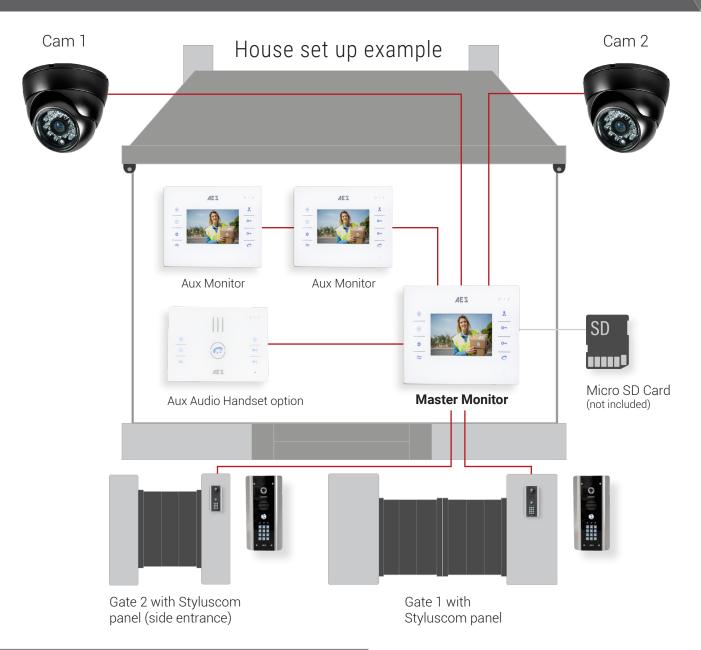

# **STYLUSCOM**

Smart Wired Video Intercom System

- Combines access control and CCTV in one system.
- Up to 2 gates and 2 CCTV cameras connected to a maximum of 4 monitors.
- Super long range over CAT 5 (300 yards).
- Motion detection recording (from one device).
- SD card records stills of visitors/missed callers (not included).
- Option to connect external camera to speech panel for certain applications.
- Easy to wire monitor with wall mounted connection panel.
- 24V 2A dc adaptor included.

| Camera type              | 2                                    |
|--------------------------|--------------------------------------|
| Door stations per system | 2                                    |
| Monitors per system      | 4                                    |
| Keypad                   | Optional, with 3 relays & 1200 codes |

# Additional Accessories

**Additional monitor.** (L180xH130mm)

Sleek design, featuring a gloss white screen trim.

Wall mountable, hands free design.

Touch sensitive buttons.

Volume control.

4.3 inch screen.

# Additional AUDIO handset. (L180xH130mm)

Sleek design, featuring a gloss white screen trim. Wall/desk mountable, hands free design (brackets included).

Touch sensitive buttons.

Volume control.

Power supply included.

#### STYLUS-DOME-US

**Black Dome camera.** (L92xH60mm) Day/Night Vision with a 10 yards night range. 700 TVL.

4mm fixed lens.

Power supply not included.