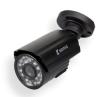

#### **STYLUS-BULLET-US**

**Black Bullet camera.** (L154xH79xW72mm) Day/Night Vision with a 10 yards night range. 700 TVL.

4mm fixed lens.

Power supply not included.