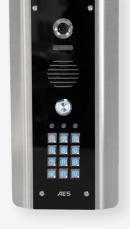

ARCHITECTURAL VIDEO MODELS, these are stylish panels with blue backlighting.

STYLUS-VID-AB-US (NON-KP)
STYLUS-VID-ABK-US

#### **STYLUS-ABK**