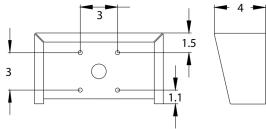

| Camera type              | 2                                    |
|--------------------------|--------------------------------------|
| Door stations per system | 2                                    |
| Monitors per system      | 4                                    |
| Keypad                   | Optional, with 3 relays & 1200 codes |