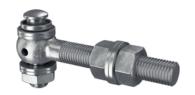

## Corrosion-resistant and vandal-proof eyebolt set 1034A2-

Corrosion-resistant and vandal-proof eyebolt set in stainless steel.

### **Specifications**

- M 16 Eyebolt set in stainless steel, including: eyebolt, cross bolt, nuts and washers
- ✓ Vandal-proof