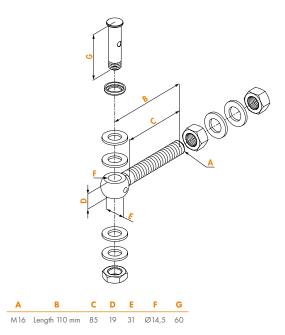

### **Specifications**

- M 16 Eyebolt set in stainless steel, including: eyebolt, cross bolt, nuts and washers
- ✓ Vandal-proof

#### Order code

1034A2-M16-110-50