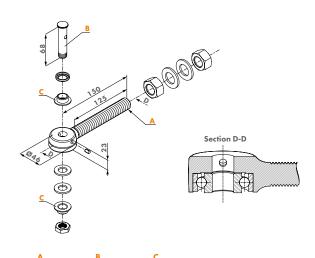

# Hot-dip galvanized bearing eyebolt for 3D and 4D hinges 1034ROLL-HDG-

This bearing eyebolt can be integrated in every GBMU M16 and M20 hinge. It guarantees a very flexible opening and closing of your gates. Perfect combination with Locinox gate closers. Resistant to vandalism.

### **Specifications**

- Recommended combination with Locinox gate closers
- ✓ Hot-dip galvanized bearing eyebolt, transverse bolt and screws
- ✓ Stainless steel ring (6 x DIN 125A)
- ✓ Dual sealed stainless steel bearing
- ✓ Vandal-proof

### Order codes

1034ROLL-HDG-M16

1034ROLL-HDG-M20