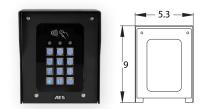

ARCHITECTURAL STEEL MODEL Steel panel with Sliver acrylic module, blue lit keypad & backlighting.

**SA-ASPK-US** 

Steel panel with Sliver acrylic module, blue lit keypad & backlighting with card reader.