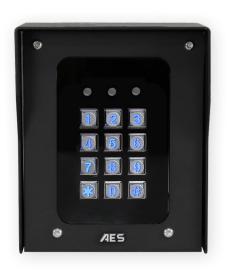

SA-ABK-US

ARCHITECTURAL MODEL All black panel with acrylic module, blue lit keypad & backlighting.

SA-ABPK-US

All black panel with acrylic module, blue lit keypad & backlighting with card reader.

**SA-ASK-US** 