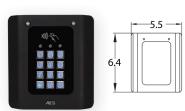

SA-ABK-US

ARCHITECTURAL MODEL All black panel with acrylic module, blue lit keypad & backlighting.

SA-ABPK-US

All black panel with acrylic module, blue lit keypad & backlighting with card reader.

**SA-ASK-US** 