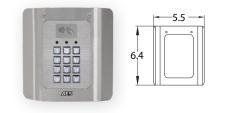

## STANDALONE KEYPAD

- Stand alone keypad for access control.
- Useful to add as a pedestrian gate access or exit keypad. •
- LED Indicators for status. •
- 24v 2A Power supply included.

| DETAILS           |                                    |
|-------------------|------------------------------------|
| Power             | 24v d.c                            |
| Current           | 34mA Standby. 110mA latched relay. |
| Weather Rating    | IP55                               |
| Relay Type        | N/C and N/O. Latching & momentary. |
| Relays            | 3                                  |
| Keypad/card Codes | 1200 (across 3 relays)             |
| Wiegand Output    | 26 and 34 bit                      |
| Egress Input      | Yes (used for PTE)                 |