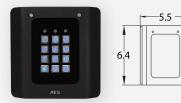

SA-ABK-US

ARCHITECTURAL MODEL All black panel with acrylic module, blue lit keypad & backlighting.

SA-ABPK-US

All black panel with acrylic module, blue lit keypad & backlighting with card reader.

**SA-ASK-US** 