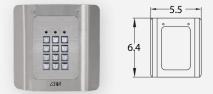

ARCHITECTURAL STEEL MODEL Steel panel with Sliver acrylic module, blue lit keypad & backlighting.

**SA-ASPK-US** 

Steel panel with Sliver acrylic module, blue lit keypad & backlighting with card reader.