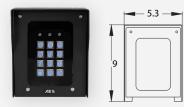

SA-ABK-US

ARCHITECTURAL MODEL All black panel with acrylic module, blue lit keypad & backlighting.

SA-ABPK-US

All black panel with acrylic module, blue lit keypad & backlighting with card reader.

**SA-ASK-US** 