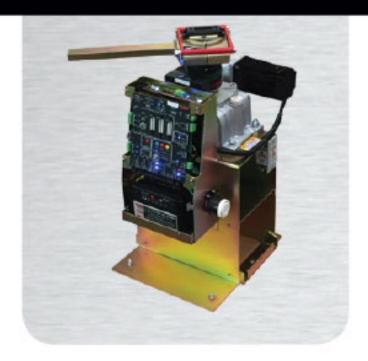

## High Profile, High Traffic Commercial Brushless 24 V DC Swing Gate Operator

- · Continuous duty cycle
- 5 yrs warranty
- Battery 1 yr warranty
- · Gate Capacity 2500 lbs /15 ft or 1800 lbs/ 20 ft
- UL 325 class of operation I, II, III, IV
- 90° opening 11½ to 18 seconds; dependent on motor speed setting
- Built-in battery backup; providing a minimum of 400 cycles