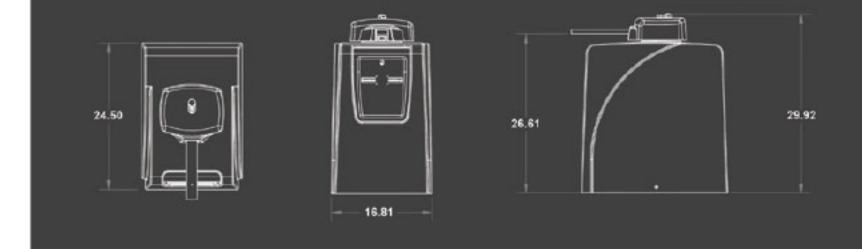

## High Profile, High Traffic Commercial Brushless 24 V DC Swing Gate Operator

- · Continuous duty cycle
- 5 yrs warranty
- Battery 1 yr warranty
- · Gate Capacity 2500 lbs /15 ft or 1800 lbs/ 20 ft
- UL 325 class of operation I, II, III, IV
- 90° opening 11½ to 18 seconds; dependent on motor speed setting
- Built-in battery backup; providing a minimum of 400 cycles