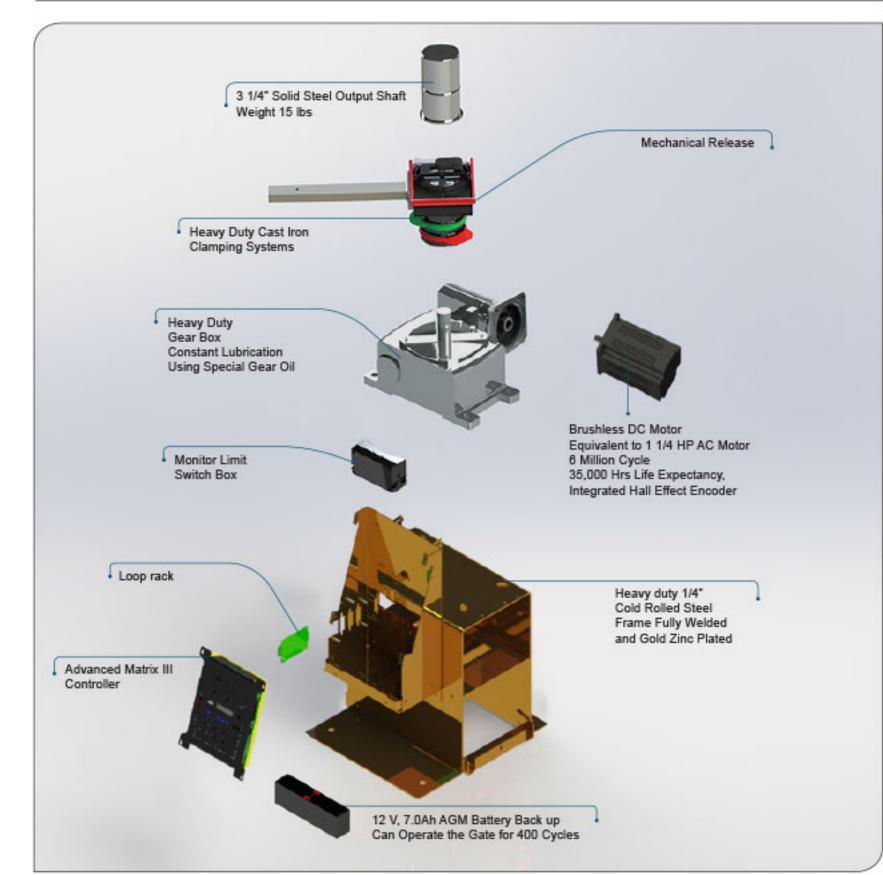

## High Profile, High Traffic Commercial Brushless 24 V DC Swing Gate Operator

- · Continuous duty cycle
- 5 yrs warranty
- Battery 1 yr warranty
- · Gate Capacity 2500 lbs /15 ft or 1800 lbs/ 20 ft
- UL 325 class of operation I, II, III, IV
- 90° opening 11½ to 18 seconds; dependent on motor speed setting
- Built-in battery backup; providing a minimum of 400 cycles

## Input AC Power/Amps - Switchable: 115VAC / 6 Amp, Single Phase or 230AVC / 2 Amp, Single Phase