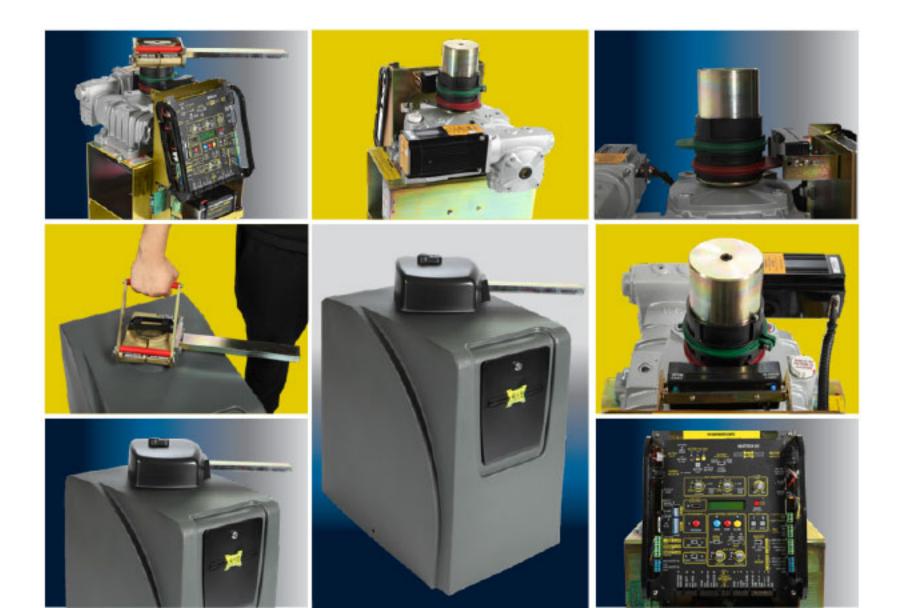

## High Profile, High Traffic Commercial Brushless 24 V DC Swing Gate Operator

- · Continuous duty cycle
- 5 yrs warranty
- Battery 1 yr warranty
- · Gate Capacity 2500 lbs /15 ft or 1800 lbs/ 20 ft
- UL 325 class of operation I, II, III, IV
- 90° opening 11½ to 18 seconds; dependent on motor speed setting
- Built-in battery backup; providing a minimum of 400 cycles