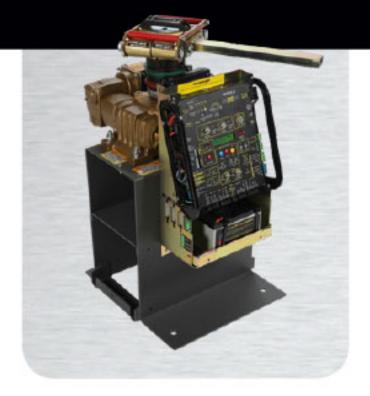

## Megatron 1400 HP PRO

## High Profile, High Traffic Commercial Brushless 24 V DC Swing Gate Operator

- · Continuous duty cycle
- 5 yrs warranty
- Battery 1 yr warranty
- Gate capacity 1400 lbs/15ft or 1200lb/20ft
- UL 325 class of operation I, II, III, IV
- 90° opening 11½ to 18 seconds; dependent on motor speed setting
- Built-in battery backup; providing a minimum of 400 cycles