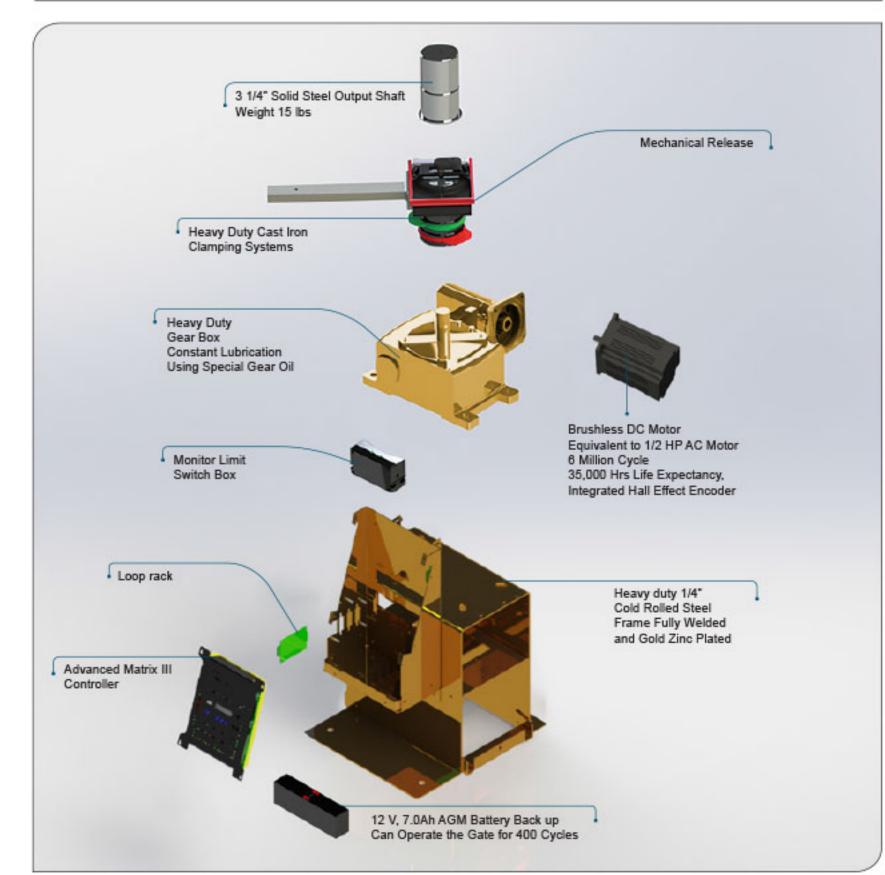

## High Profile, High Traffic Commercial Brushless 24 V DC Swing Gate Operator

- · Continuous duty cycle
- 5 yrs warranty
- Battery 1 yr warranty
- Gate capacity 1400 lbs/15ft or 1200lb/20ft
- UL 325 class of operation I, II, III, IV
- 90° opening 11½ to 18 seconds; dependent on motor speed setting
- Built-in battery backup; providing a minimum of 400 cycles

## Input AC Power/Amps - Switchable: 115VAC / 6 Amp, Single Phase or 230AVC / 2 Amp, Single Phase