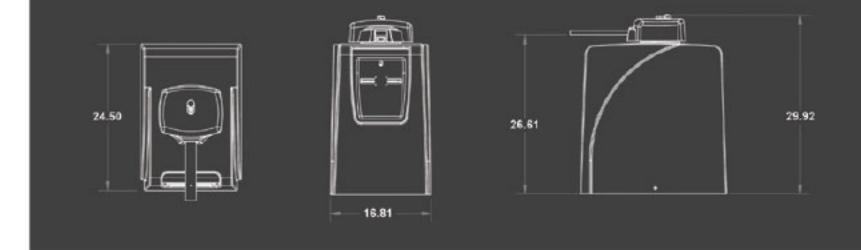

## High Profile, High Traffic Commercial Brushless 24 V DC Swing Gate Operator

- · Continuous duty cycle
- 5 yrs warranty
- Battery 1 yr warranty
- Gate capacity 1400 lbs/15ft or 1200lb/20ft
- UL 325 class of operation I, II, III, IV
- 90° opening 11½ to 18 seconds; dependent on motor speed setting
- Built-in battery backup; providing a minimum of 400 cycles