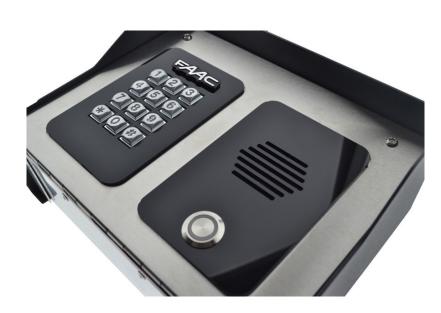

# FCI4400

## Cellular Intercom

relay outputs

2

caller ID numbers

100

dial out numbers

4

- Calls your home phone and mobiles on roll-over when visitor presses the call button
- Open your gates from your phone
- Free home owner app to trigger gates, set up auto opening and closing times, create new access codes, receive notifications on entry, etc.
- Free installer app for remote programming and diagnostics
- Illuminated call button and keypad
- · Included SIM card ready for activation
- 2 Relays
- 24V dc power adapter included