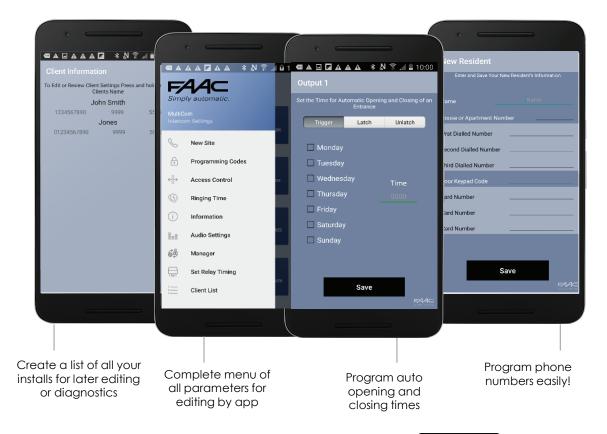

#### **INSTALLER APP**

### Home Owner /User App Screens

#### Allows to:

- Open / Close the gate
- Add Keypad codes
- Enable notifications
- Set Reset Auxiliary Outputs
- Program Do Not Disturb times
- and more...

Dimensions in inches

| MODELS                       |          |
|------------------------------|----------|
| Model                        | Part No. |
| FCI4000 Cellular Intercom 4G | 4400     |
|                              |          |