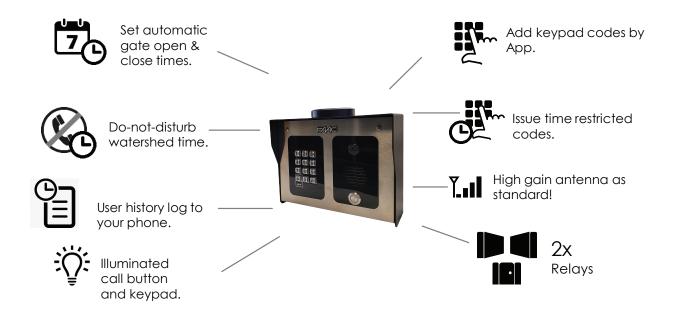

## Cellular Intercom

relay outputs

2

caller ID numbers

100

dial out numbers

4

- Calls your home phone and mobiles on roll-over when visitor presses the call button
- Open your gates from your phone
- Free home owner app to trigger gates, set up auto opening and closing times, create new access codes, receive notifications on entry, etc.
- Free installer app for remote programming and diagnostics
- Illuminated call button and keypad
- · Included SIM card ready for activation
- 2 Relays
- 24V dc power adapter included

| TECHNICAL SPECIFICATIONS          |                                                               |
|-----------------------------------|---------------------------------------------------------------|
| App Name                          | Cell Access                                                   |
| Power supply                      | 24 Vdc                                                        |
| Power consumption                 | 80mA standby - 300mA during call - 2A peak                    |
| Modem models                      | 4G USA                                                        |
| Dial out numbers                  | 4                                                             |
| Permanent codes                   | 200                                                           |
| Time restricted codes             | 20                                                            |
| Temporary codes                   | 30                                                            |
| Automatic trigger events per week | 40                                                            |
| Caller ID numbers                 | 100                                                           |
| Time restricted caller ID numbers | 20                                                            |
| Relays                            | 2                                                             |
| Relays type                       | N/C and N/O                                                   |
| Relay Load                        | 2A - 24Vac max                                                |
| Operating ambient temperature     | -22°F - 110°F (-30°C - +50°C)                                 |
| Weight                            | 4.7 lb ( 2.1 kg)                                              |
| Dimensions (L x D x H)            | 9 x 7 x 3 ½ in (229 x 178 x 89 mm)                            |
| Protection class                  | IP 55                                                         |
| Enclosure                         | BS316 marine grade SS construction with gloss black face trim |