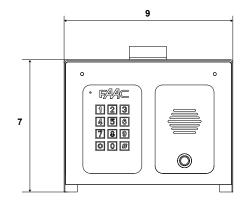

| TECHNICAL SPECIFICATIONS          |                                                               |
|-----------------------------------|---------------------------------------------------------------|
| App Name                          | Cell Access                                                   |
| Power supply                      | 24 Vdc                                                        |
| Power consumption                 | 80mA standby - 300mA during call - 2A peak                    |
| Modem models                      | 4G USA                                                        |
| Dial out numbers                  | 4                                                             |
| Permanent codes                   | 200                                                           |
| Time restricted codes             | 20                                                            |
| Temporary codes                   | 30                                                            |
| Automatic trigger events per week | 40                                                            |
| Caller ID numbers                 | 100                                                           |
| Time restricted caller ID numbers | 20                                                            |
| Relays                            | 2                                                             |
| Relays type                       | N/C and N/O                                                   |
| Relay Load                        | 2A - 24Vac max                                                |
| Operating ambient temperature     | -22°F - 110°F (-30°C - +50°C)                                 |
| Weight                            | 4.7 lb ( 2.1 kg)                                              |
| Dimensions (L x D x H)            | 9 x 7 x 3 ½ in (229 x 178 x 89 mm)                            |
| Protection class                  | IP 55                                                         |
| Enclosure                         | BS316 marine grade SS construction with gloss black face trim |