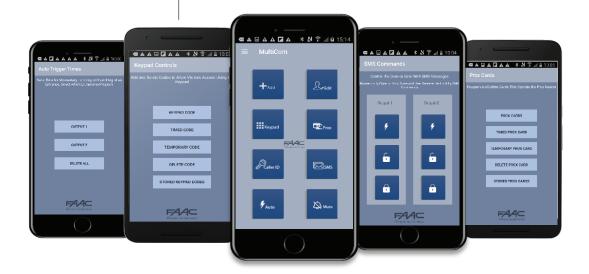

#### **INSTALLER APP**

### Home Owner /User App Screens

#### Allows to:

- Open / Close the gate
- Add Keypad codes
- Enable notifications
- Set Reset Auxiliary Outputs
- Program Do Not Disturb times
- and more...

Dimensions in inches

| MODELS                       |          |
|------------------------------|----------|
| Model                        | Part No. |
| FCI4000 Cellular Intercom 4G | 4400     |
|                              |          |