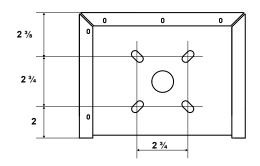

#### Allows to:

- Open / Close the gate
- Add Keypad codes
- Enable notifications
- Set Reset Auxiliary Outputs
- Program Do Not Disturb times
- and more...

Dimensions in inches

| MODELS                       |          |
|------------------------------|----------|
| Model                        | Part No. |
| FCI4000 Cellular Intercom 4G | 4400     |
|                              |          |