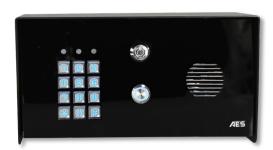

PEDESTAL MODEL – Sleek all-black panel.

**603-PB-US (NON KP)** 

603-PBK-US

Black/steel panels with blue lighting.

ARCHITECTURAL MODELS – Stylish panels with backlighting.

**603-AB-US (NON KP)** 

**603-ABK-US** 

## 603 Architectural Panel (keypad)