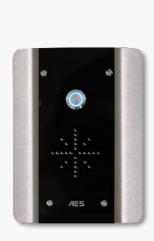

PEDESTAL MODEL – Sleek all-black panel.

**603-PB-US (NON KP)** 

603-PBK-US

Black/steel panels with blue lighting.

ARCHITECTURAL MODELS – Stylish panels with backlighting.

**603-AB-US (NON KP)** 

**603-ABK-US** 