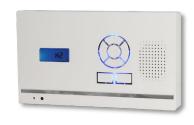

Black/steel panels with blue lighting.

For kits with the wall-mounted handsfree handset. Add HF to product code: 603-*HF*-ABK-US