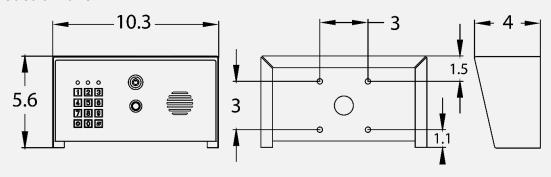

-US

Black/steel panels with blue lighting.







ARCHITECTURAL MODELS – Stylish panels with backlighting.

**603-AB-US (NON KP)** 

**603-ABK-US** 

Black/steel panels with blue lighting.

For kits with the wall-mounted handsfree handset. Add HF to product code: 603-*HF*-ABK-US











#### 603-HF-EH-US



Additional handsets (up to a total of 4 max per intercom, which can be a mix and match of both styles.)





#### 603-WIFIA-US

Range boosting antenna which can be added to transmitter at gate and also optionally to the handsfree monitor type. One antenna can boost range by 30%. Comes with 2 metre antenna cable (RG174 with SMA male connector).

### Call Panel Dimensions

#### 603 Architectural Panel (non keypad)



## 603 Architectural Panel (keypad)



#### **603 Pedestal Panel**