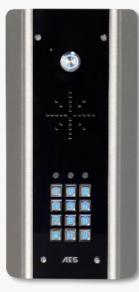

PEDESTAL MODEL – Sleek all-black panel.

**603-PB-US (NON KP)** 

603-PBK-US

Black/steel panels with blue lighting.

ARCHITECTURAL MODELS – Stylish panels with backlighting.

**603-AB-US (NON KP)** 

**603-ABK-US** 