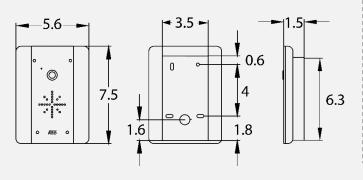

ESTAL MODEL – Sleek all-black panel.

**603-PB-US (NON KP)** 

603-PBK-US

Black/steel panels with blue lighting.







ARCHITECTURAL MODELS – Stylish panels with backlighting.

**603-AB-US (NON KP)** 

**603-ABK-US** 

Black/steel panels with blue lighting.

For kits with the wall-mounted handsfree handset. Add HF to product code: 603-*HF*-ABK-US











#### 603-HF-EH-US



Additional handsets (up to a total of 4 max per intercom, which can be a mix and match of both styles.)





#### 603-WIFIA-US

Range boosting antenna which can be added to transmitter at gate and also optionally to the handsfree monitor type. One antenna can boost range by 30%. Comes with 2 metre antenna cable (RG174 with SMA male connector).

### Call Panel Dimensions

#### 603 Architectural Panel (non keypad)



## 603 Architectural Panel (keypad)



#### **603 Pedestal Panel**