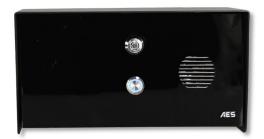

PEDESTAL MODEL – Sleek all-black panel.

**603-PB-US (NON KP)** 

603-PBK-US

Black/steel panels with blue lighting.

ARCHITECTURAL MODELS – Stylish panels with backlighting.

**603-AB-US (NON KP)** 

**603-ABK-US** 

Black/steel panels with blue lighting.

For kits with the wall-mounted handsfree handset. Add HF to product code: 603-*HF*-ABK-US