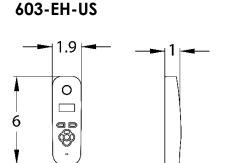

### Call Panel Dimensions

#### 603-HF-EH-US

Additional handsets (up to a total of 4 max per intercom, which can be a mix and match of both styles.)