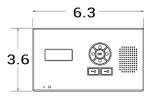

|                                               |









The **603 Spartan** range is available in a variety of intercom panels. (Made from marine grade stainless steel, all black intercoms have black powder coated steel and gloss black toughened acrylic)

Each kit contains, a speech panel, power supply, install manual, transmitter, portable handset OR desktop/wall-mounted handset.







PEDESTAL MODEL – Sleek all-black panel.

**603-PB-US (NON KP)** 

603-PBK-US

Black/steel panels with blue lighting.







ARCHITECTURAL MODELS – Stylish panels with backlighting.

**603-AB-US (NON KP)** 

**603-ABK-US** 

Black/steel panels with blue lighting.

For kits with the wall-mounted handsfree handset. Add HF to product code: 603-*HF*-ABK-US











#### 603-HF-EH-US



Additional handsets (up to a total of 4 max per intercom, which can be a mix and match of both styles.)





#### 603-WIFIA-US

Range boosting antenna which can be added to transmitter at gate and also optionally to the handsfree monitor type. One antenna can boost range by 30%. Comes with 2 metre antenna cable (RG174 with SMA male connector).

### Call Panel Dimensions

#### 603 Architectural Panel (non keypad)



## 603 Architectural Panel (keypad)



#### **603 Pedestal Panel**