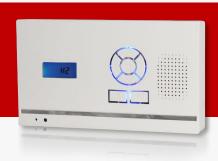

Black/steel panels with blue lighting.

For kits with the wall-mounted handsfree handset. Add HF to product code: 603-*HF*-ABK-US