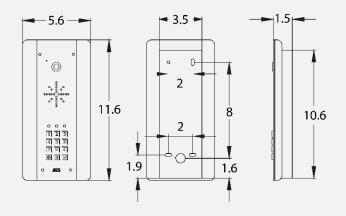

*603-PB-US (NON KP)** 

603-PBK-US

Black/steel panels with blue lighting.







ARCHITECTURAL MODELS – Stylish panels with backlighting.

**603-AB-US (NON KP)** 

**603-ABK-US** 

Black/steel panels with blue lighting.

For kits with the wall-mounted handsfree handset. Add HF to product code: 603-*HF*-ABK-US











#### 603-HF-EH-US



Additional handsets (up to a total of 4 max per intercom, which can be a mix and match of both styles.)





#### 603-WIFIA-US

Range boosting antenna which can be added to transmitter at gate and also optionally to the handsfree monitor type. One antenna can boost range by 30%. Comes with 2 metre antenna cable (RG174 with SMA male connector).

### Call Panel Dimensions

#### 603 Architectural Panel (non keypad)



## 603 Architectural Panel (keypad)



#### **603 Pedestal Panel**