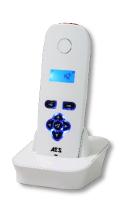

#### 603-HF-EH-US

Additional handsets (up to a total of 4 max per intercom, which can be a mix and match of both styles.)