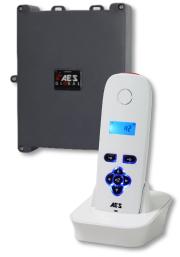

Black/steel panels with blue lighting.

For kits with the wall-mounted handsfree handset. Add HF to product code: 603-*HF*-ABK-US

#### 603-HF-EH-US

Additional handsets (up to a total of 4 max per intercom, which can be a mix and match of both styles.)

#### 603-WIFIA-US

Range boosting antenna which can be added to transmitter at gate and also optionally to the handsfree monitor type. One antenna can boost range by 30%. Comes with 2 metre antenna cable (RG174 with SMA male connector).