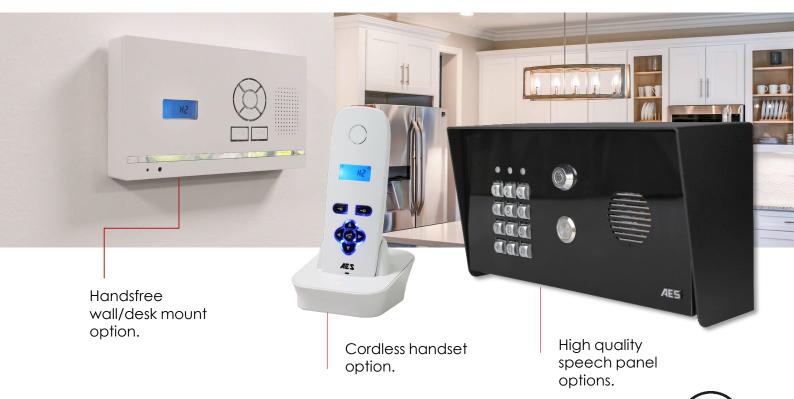

The **603 Spartan** range is available in a variety of intercom panels. (Made from marine grade stainless steel, all black intercoms have black powder coated steel and gloss black toughened acrylic)

Each kit contains, a speech panel, power supply, install manual, transmitter, portable handset OR desktop/wall-mounted handset.

PEDESTAL MODEL – Sleek all-black panel.

**603-PB-US (NON KP)** 

603-PBK-US

Black/steel panels with blue lighting.

ARCHITECTURAL MODELS – Stylish panels with backlighting.

**603-AB-US (NON KP)** 

**603-ABK-US** 

Black/steel panels with blue lighting.

For kits with the wall-mounted handsfree handset. Add HF to product code: 603-*HF*-ABK-US

#### 603-HF-EH-US

Additional handsets (up to a total of 4 max per intercom, which can be a mix and match of both styles.)