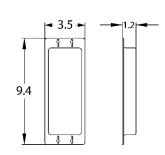

available in a variety of intercom panels. (Made from marine grade stainless steel, all black intercoms have black powder coated steel and gloss black toughened acrylic)

Each kit contains, a speech panel, power supply, install manual, transmitter, portable handset OR desktop/wall-mounted handset.







PEDESTAL MODEL – Sleek all-black panel.

**603-PB-US (NON KP)** 

603-PBK-US

Black/steel panels with blue lighting.







ARCHITECTURAL MODELS – Stylish panels with backlighting.

**603-AB-US (NON KP)** 

**603-ABK-US** 

Black/steel panels with blue lighting.

For kits with the wall-mounted handsfree handset. Add HF to product code: 603-*HF*-ABK-US











#### 603-HF-EH-US



Additional handsets (up to a total of 4 max per intercom, which can be a mix and match of both styles.)





#### 603-WIFIA-US

Range boosting antenna which can be added to transmitter at gate and also optionally to the handsfree monitor type. One antenna can boost range by 30%. Comes with 2 metre antenna cable (RG174 with SMA male connector).

### Call Panel Dimensions

#### 603 Architectural Panel (non keypad)



## 603 Architectural Panel (keypad)



#### **603 Pedestal Panel**