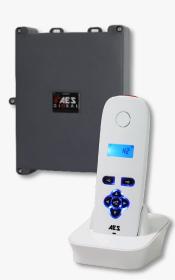

The **603 Spartan** range is available in a variety of intercom panels. (Made from marine grade stainless steel, all black intercoms have black powder coated steel and gloss black toughened acrylic)

Each kit contains, a speech panel, power supply, install manual, transmitter, portable handset OR desktop/wall-mounted handset.

#### 603-HF-EH-US

Additional handsets (up to a total of 4 max per intercom, which can be a mix and match of both styles.)