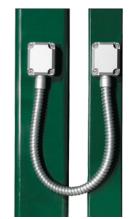

#### Specifications

- ✓ Stainless steel guiding cable for electrical wire
- ✓ Length of the cable: 450 mm
- ✓ Supplied with 8 self tapping screws
- ✓ Inner diameter: Ø10 mm

Recommended cable

**2005** P. 45

# Order code

DVK Stainless steel guiding cable 450 mm