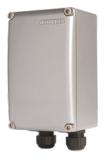

✓ Waterproof transformer box - IP66

✓ Supplied with 2 gland nuts M20 and 2 stop plugs M16

♂ Designed with heat-dissipation fins at the back

Aluminium powder coatedDIN-rail included: 86 mm (5 units)

Housing color options

# Powerbox - Transformer housing

PB-1

Guiding cable

DVK

Aluminium powder coated transformer box with Quick-Fix for strong and easy fixing. IP66

Housing for power supplies and timer

DC-ACCESS-12V-20W

DC-POWER-24V-25W

### Order code

PB-1 Transformer housing with DIN-rail and Quick-Fix fixing