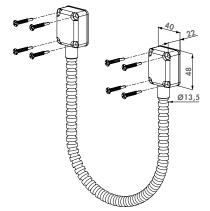

#### Specifications

- ✓ Stainless steel guiding cable for electrical wire
- ✓ Length of the cable: 450 mm
- ✓ Supplied with 8 self tapping screws
- ✓ Inner diameter: Ø10 mm

Recommended cable

**2005** P. 45

# Order code

DVK Stainless steel guiding cable 450 mm