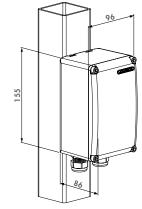

✓ Waterproof transformer box - IP66

✓ Supplied with 2 gland nuts M20 and 2 stop plugs M16

♂ Designed with heat-dissipation fins at the back

Aluminium powder coatedDIN-rail included: 86 mm (5 units)

Housing color options

# Powerbox - Transformer housing

PB-1

Guiding cable

DVK

Aluminium powder coated transformer box with Quick-Fix for strong and easy fixing. IP66

Housing for power supplies and timer

DC-ACCESS-12V-20W

DC-POWER-24V-25W

### Order code

PB-1 Transformer housing with DIN-rail and Quick-Fix fixing