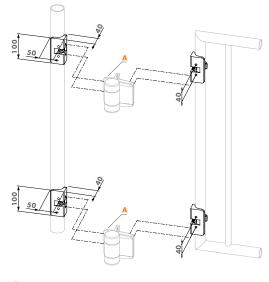

## Chain link bracket for Dino hinge

CLB-DINO

High quality aluminium bracket for installation of the Dino hinge on round chain link fences. The brackets are installed between the hinge and the post. A perfect, firm and easy installation is guaranteed thanks to the drilling jig.

## **Specifications**

- Aluminum anodized assembly brackets for Dino on chain link fences
- ✓ Includes brackets for two Dino hinges
- ✓ Diameter post: 48 to 102 mm
- ✓ Diameter gate profile: 35 to 48 mm
- ✓ All fixations included
- Ø Drilling jig included for easy installation
- ✓ Gap from 29 to 54 mm