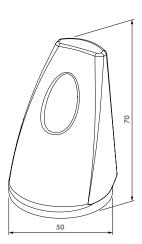

# Anti climb device to be mounted on top of the Serval spring hinge

NOSTEF

The NoStep is installed on top of the Serval spring hinge and avoids people to use Serval as a step to climb over the gate. Made out of Fiberglass reinforced PA, the NoStep matches perfectly with the Serval. Easy installation guaranteed.

## **Specifications**

- ✓ Made out of Fiberglass reinforced PA
- ${\color{red} arnothing}$  To be mounted on top of the Serval spring hinge