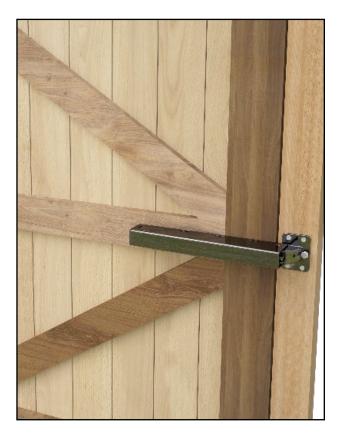

# TB175 GARDEN GATE CLOSER

#### **FEATURES**

Flush mount gate closer
Closes gates 50 to 125 lbs. easily and gently
Installs on top/middle/bottom
Works with left and right hand gates
Will work with most in-line hinge arrangements
Mounts on opening side of gate
Pushes the gate closed
Adjustable closing speed
Adjustable latching speed
Hold open feature

Material: Steel
Color: Black or White
Finish: Powder coated
Hinge Arrangements: In-line

Opening Pressure: Variable depending on gate size

The TB175 may not be compatible with offset hinge arrangements or arrangements that create more than 2" between gate post and gate, as it is critical to mount the closer as close as possible to the gate's pivot point.