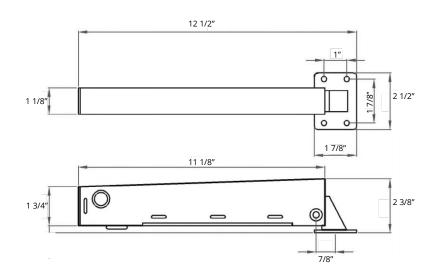

#### **Dimensions:**

Length: 12 1/2"
Width: 2 1/2"
Depth: 2 3/8"

Max. Gate Weight: 125 lbs.

Max. Gate Width: 54"
Max. Opening Angle: 90 degrees

Type of Gate Material: Metal, Vinyl, Wood

Closing/Latching: Adjustable