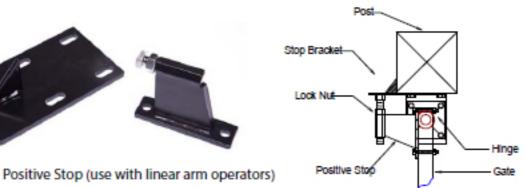

These affordable gates are fabricated using hot-dipped galvanized steel and feature a durable black powder coat finish. The coordinating posts are fabricated using the same heavy-duty material and finish as our driveway gates and are constructed using 5/32" tubular steel. These 7' high posts also feature pre-drilled holes for hinge attachment and a conduit opening for easy wiring access. Our Adjustable Hinges have commercial grade sealed bearings which allow for minute adjustments and make installation a breeze!