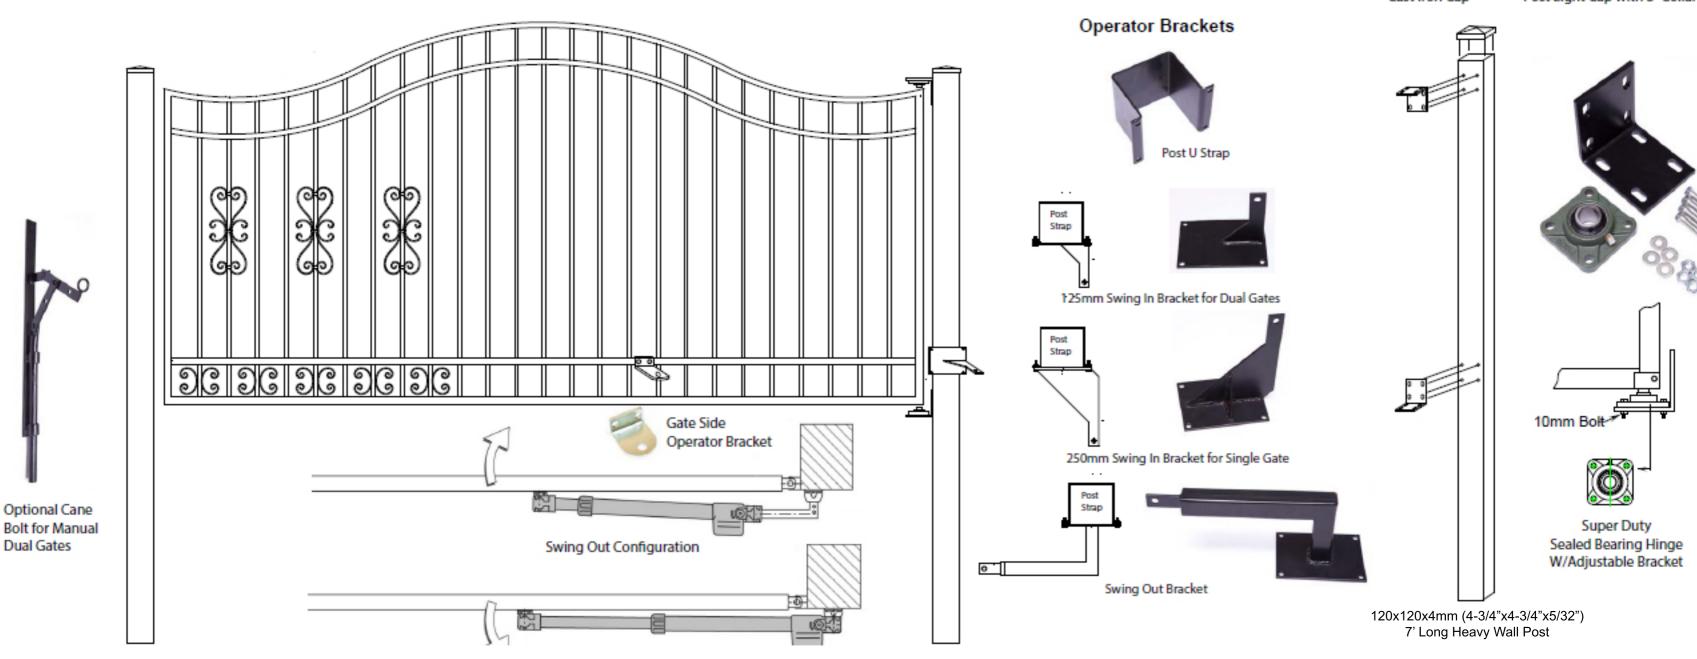

These affordable gates are fabricated using hot-dipped galvanized steel and feature a durable black powder coat finish. The coordinating posts are fabricated using the same heavy-duty material and finish as our driveway gates and are constructed using 5/32" tubular steel. These 7' high posts also feature pre-drilled holes for hinge attachment and a conduit opening for easy wiring access. Our Adjustable Hinges have commercial grade sealed bearings which allow for minute adjustments and make installation a breeze!

Our Driveway Gates are easy to install with a few simple tools and require NO WELDING! Built to last a lifetime, our Driveway Gates provide security and add value to your property at a fraction of the cost of custom gates.