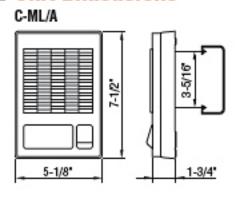

## Features

- Open voice door answering with door release
- Adjustable communication volume
- · Automatically turns off in 20 seconds
- Batteries or 6V DC power supply (1 per master)
- . Any LE or LS Series door station can be used to replace the C-D
- . LE-D is physically identical to C-D
- · Second inside room station (separate power supply required)

## C-ML/A C-D EL-128 Ε Ε SKK-620B PT-1210N

## **Unit Dimensions**





## **Specifications**

Power Source 6V DC - Use SKK-620B or 4 'C' Batteries

Communication Door calls in with 2-tone chime, not adjustable,

push TALK button to reply, release-to-listen,

power automatically shuts off circuit

Door Release Contact rating: 50V AC @ 1A

Wiring Door to master: 2-cond., overall shield

Between masters: 2-cond., overall shield

Door to farthest master: 245'(22AWG) 490'(18AWG) Distance

Wire Type Aiphone #822202 or Aiphone #821802