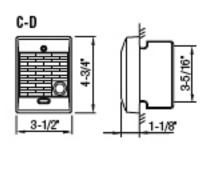

## Features

- Open voice door answering with door release
- Adjustable communication volume
- · Automatically turns off in 20 seconds
- Batteries or 6V DC power supply (1 per master)
- . Any LE or LS Series door station can be used to replace the C-D
- . LE-D is physically identical to C-D
- · Second inside room station (separate power supply required)

## C-ML/A C-D EL-128 Ε Ε SKK-620B PT-1210N

## **Unit Dimensions**





## **Specifications**

Power Source 6V DC - Use SKK-620B or 4 'C' Batteries

Communication Door calls in with 2-tone chime, not adjustable,

push TALK button to reply, release-to-listen,

power automatically shuts off circuit

Door Release Contact rating: 50V AC @ 1A

Wiring Door to master: 2-cond., overall shield

Between masters: 2-cond., overall shield

Door to farthest master: 245'(22AWG) 490'(18AWG) Distance

Wire Type Aiphone #822202 or Aiphone #821802