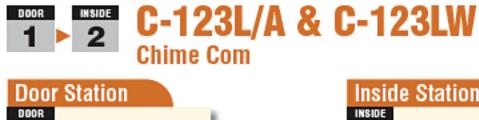

## Features

- Open voice door answering with door release
- Adjustable communication volume
- · Automatically turns off in 20 seconds
- Batteries or 6V DC power supply (1 per master)
- . Any LE or LS Series door station can be used to replace the C-D
- . LE-D is physically identical to C-D
- · Second inside room station (separate power supply required)

## **Specifications**

Power Source 6V DC - Use SKK-620B or 4 'C' Batteries

Communication Door calls in with 2-tone chime, not adjustable,

push TALK button to reply, release-to-listen,

power automatically shuts off circuit

Door Release Contact rating: 50V AC @ 1A

Wiring Door to master: 2-cond., overall shield

Between masters: 2-cond., overall shield

Door to farthest master: 245'(22AWG) 490'(18AWG) Distance

Wire Type Aiphone #822202 or Aiphone #821802